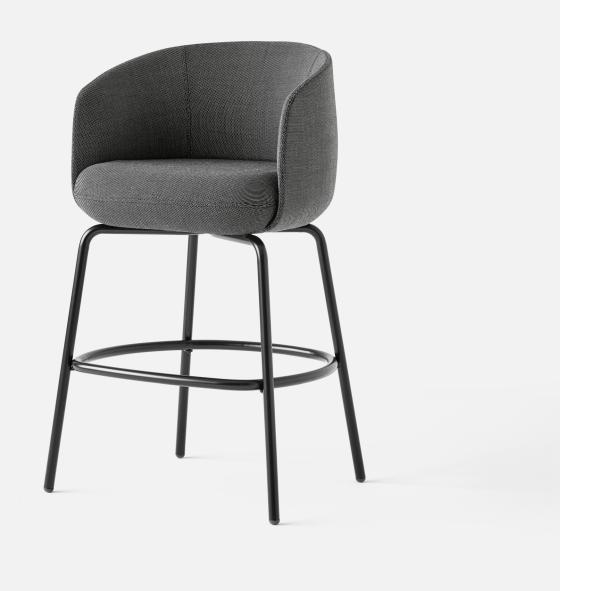

## **High Nest Chair**

The High Nest Chair is a soft, inviting and comfortable upholstered lounge and barstool. The High Nest Chair boldly challenges the conventions of the traditional high seat and offers the opportunity to work, meet, or eat comfortably, while still having an overview over the premises. The High Nest Chair is specially crafted to achieve the right amount of steadiness and elegance. Steel frame in black or grey. Part of the Nest series that comprise sofas, chairs and tables in two levels. Available in all types of textiles and leather types.

Dimensions defined in centimeters

DesignForm Us With LoveMaterialsHigh quality moulds

High quality moulded foam. Legs in black RAL 9005 / light gray RAL 7035 powder coated steel

**Fabric** Available in all textiles and leather types