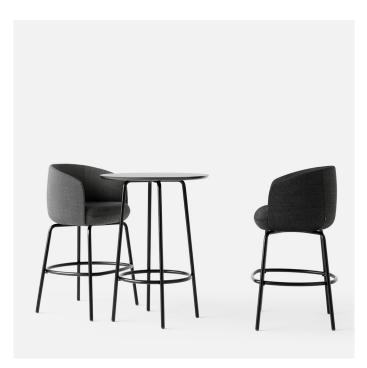

## **High Nest Chair**

The High Nest Chair is a soft, inviting and comfortable upholstered lounge and barstool. The High Nest Chair boldly challenges the conventions of the traditional high seat and offers the opportunity to work, meet, or eat comfortably, while still having an overview over the premises. The High Nest Chair is specially crafted to achieve the right amount of steadiness and elegance. Steel frame in black or grey. Part of the Nest series that comprise sofas, chairs and tables in two levels. Available in all types of textiles and leather types.