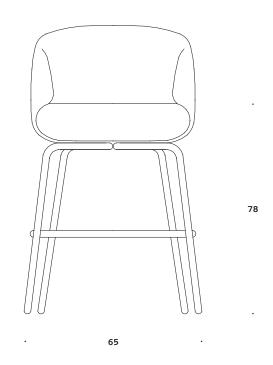

Dimensions defined in centimeters

DesignForm Us With LoveMaterialsHigh quality moulds

High quality moulded foam. Legs in black RAL 9005 / light gray RAL 7035 powder coated steel

**Fabric** Available in all textiles and leather types