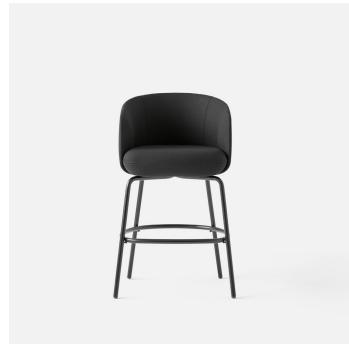

## **High Nest Chair**

The High Nest Chair is a soft, inviting and comfortable upholstered lounge and barstool. The High Nest Chair boldly challenges the conventions of the traditional high seat and offers the opportunity to work, meet, or eat comfortably, while still having an overview over the premises. The High Nest Chair is specially crafted to achieve the right amount of steadiness and elegance. Steel frame in black or grey. Part of the Nest series that comprise sofas, chairs and tables in two levels. Available in all types of textiles and leather types.

Dimensions defined in centimeters

DesignForm Us With LoveMaterialsHigh quality moulds

High quality moulded foam. Legs in black RAL 9005 / light gray RAL 7035 powder coated steel

**Fabric** Available in all textiles and leather types