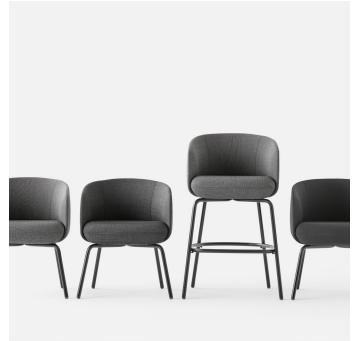

## **High Nest Chair**

The High Nest Chair is a soft, inviting and comfortable upholstered lounge and barstool. The High Nest Chair boldly challenges the conventions of the traditional high seat and offers the opportunity to work, meet, or eat comfortably, while still having an overview over the premises. The High Nest Chair is specially crafted to achieve the right amount of steadiness and elegance. Steel frame in black or grey. Part of the Nest series that comprise sofas, chairs and tables in two levels. Available in all types of textiles and leather types.