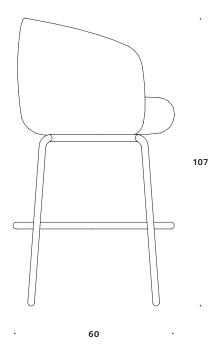

Dimensions defined in centimeters

DesignForm Us With LoveMaterialsHigh quality moulds

High quality moulded foam. Legs in black RAL 9005 / light gray RAL 7035 powder coated steel

**Fabric** Available in all textiles and leather types