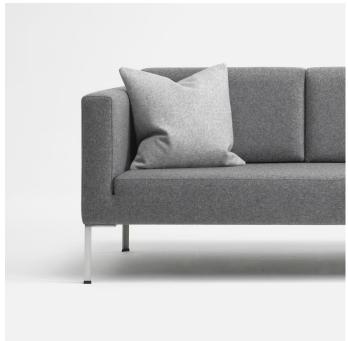

## **Globe Two Sofa**

Globe Two is a simple, modern and comfortable sofa. The pillows are zipped to the back and stay in place. The Globe Two sofa comes as a 2 and 3-seater. The sofa is part of the Globe Two family that also comprises the Globe Two armchair. Where ever comfortable and light contemporary design is needed - the Globe Two family adds a qualitative and elegant impact to the surroundings.

### +Halle®

Dimensions defined in centimeters

**Design** Flemming Busk

Materials High quality foam on plywood frame. Metal legs in stainless steel

**Fabric** Available in all fabrics and leather types