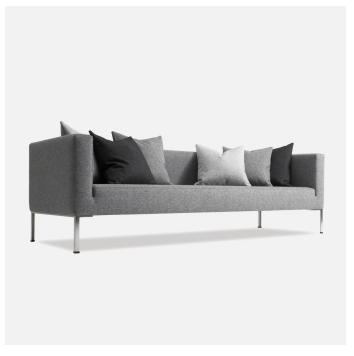

## **Globe Two Sofa**

Globe Two is a simple, modern and comfortable sofa. The pillows are zipped to the back and stay in place. The Globe Two sofa comes as a 2 and 3-seater. The sofa is part of the Globe Two family that also comprises the Globe Two armchair. Where ever comfortable and light contemporary design is needed - the Globe Two family adds a qualitative and elegant impact to the surroundings.

### +Halle®

Dimensions defined in centimeters

**Design** Flemming Busk

Materials High quality foam on plywood frame. Metal legs in stainless steel

**Fabric** Available in all fabrics and leather types