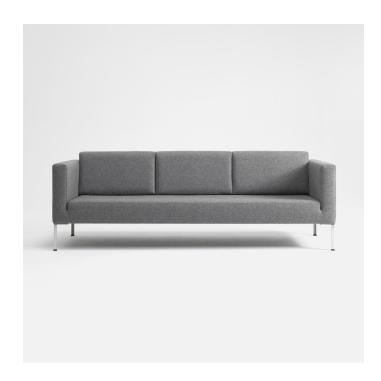

## **Globe Two Sofa**

Globe Two is a simple, modern and comfortable sofa. The pillows are zipped to the back and stay in place. The Globe Two sofa comes as a 2 and 3-seater. The sofa is part of the Globe Two family that also comprises the Globe Two armchair. Where ever comfortable and light contemporary design is needed - the Globe Two family adds a qualitative and elegant impact to the surroundings.

### +Halle®

Dimensions defined in centimeters

**Design** Flemming Busk

Materials High quality foam on plywood frame. Metal legs in stainless steel

**Fabric** Available in all fabrics and leather types