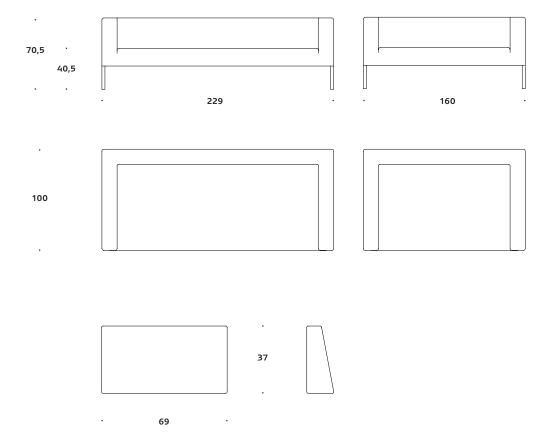

### +Halle®

Dimensions defined in centimeters

**Design** Flemming Busk

Materials High quality foam on plywood frame. Metal legs in stainless steel

**Fabric** Available in all fabrics and leather types