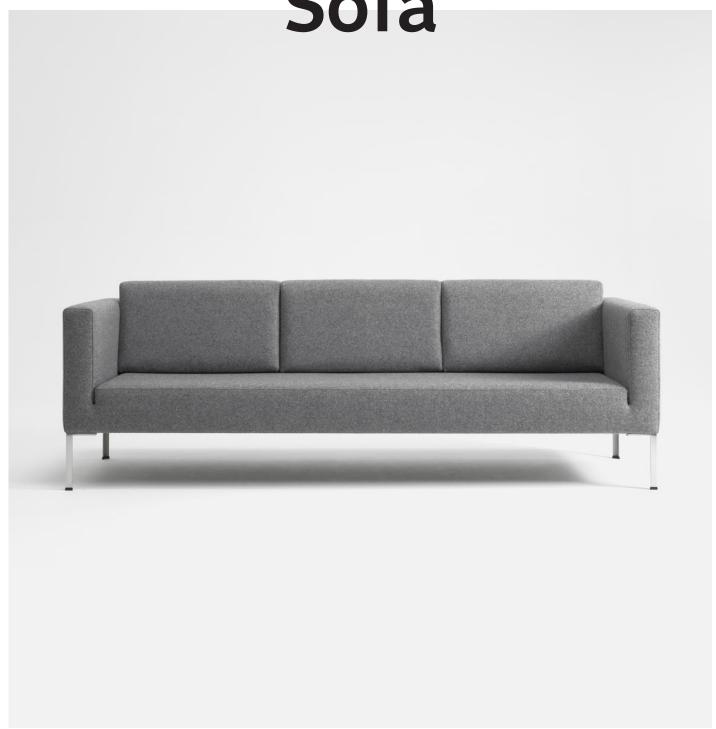

## **Globe Two Sofa**

Globe Two is a simple, modern and comfortable sofa. The pillows are zipped to the back and stay in place. The Globe Two sofa comes as a 2 and 3-seater. The sofa is part of the Globe Two family that also comprises the Globe Two armchair. Where ever comfortable and light contemporary design is needed - the Globe Two family adds a qualitative and elegant impact to the surroundings.

### +Halle®

Dimensions defined in centimeters

**Design** Flemming Busk

Materials High quality foam on plywood frame. Metal legs in stainless steel

**Fabric** Available in all fabrics and leather types