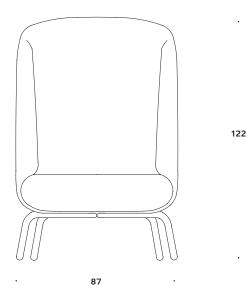

## +Halle®

Dimensions defined in centimeters

**Design** Form Us With Love

**Materials** High quality moulded foam. Legs in solid soaped oak / solid black stained oak or in powder lacquered steel.

**Fabric** Available in all textiles and leather qualities