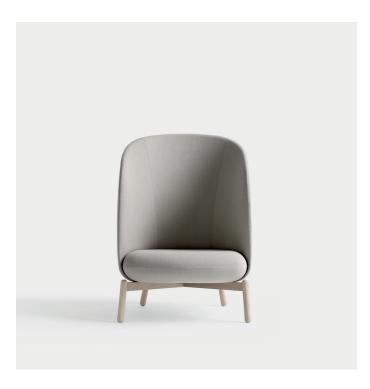

# **Easy Nest**

Easy Nest is a soft and comfortable chair that suits the needs of a large variety of public spaces. The soft curves and fluid intersection between the seat and the backrest underlines the chair's quality in terms of design and production, providing a distinct Nordic expression that adds a contemporary and modern feel to all kinds of spaces. Part of the Nest series that also contains chairs, sofas and tables in two heights. Frame in solid soaped oak / solid black stained oak. Available in all textiles and leather qualities.