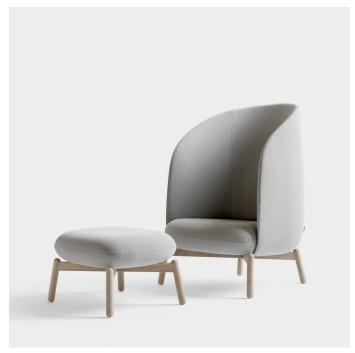

# **Easy Nest**

Easy Nest is a soft and comfortable chair that suits the needs of a large variety of public spaces. The soft curves and fluid intersection between the seat and the backrest underlines the chair's quality in terms of design and production, providing a distinct Nordic expression that adds a contemporary and modern feel to all kinds of spaces. Part of the Nest series that also contains chairs, sofas and tables in two heights. Frame in solid soaped oak / solid black stained oak. Available in all textiles and leather qualities.