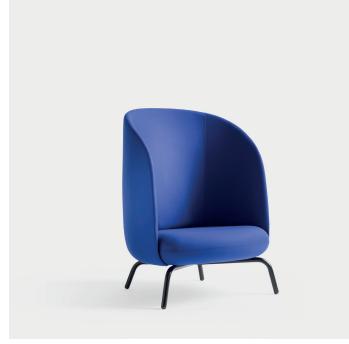

# **Easy Nest**

Easy Nest is a soft and comfortable chair that suits the needs of a large variety of public spaces. The soft curves and fluid intersection between the seat and the backrest underlines the chair's quality in terms of design and production, providing a distinct Nordic expression that adds a contemporary and modern feel to all kinds of spaces. Part of the Nest series that also contains chairs, sofas and tables in two heights. Frame in solid soaped oak / solid black stained oak. Available in all textiles and leather qualities.

## +Halle®

Dimensions defined in centimeters

**Design** Form Us With Love

**Materials** High quality moulded foam. Legs in solid soaped oak / solid black stained oak or in powder lacquered steel.

**Fabric** Available in all textiles and leather qualities