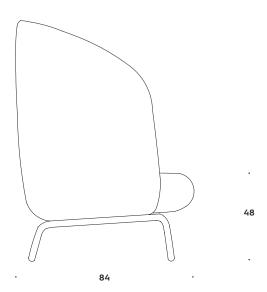

# **Easy Nest**

Easy Nest is a soft and comfortable chair that suits the needs of a large variety of public spaces. The soft curves and fluid intersection between the seat and the backrest underlines the chair's quality in terms of design and production, providing a distinct Nordic expression that adds a contemporary and modern feel to all kinds of spaces. Part of the Nest series that also contains chairs, sofas and tables in two heights. Frame in solid soaped oak / solid black stained oak. Available in all textiles and leather qualities.

## +Halle®

Dimensions defined in centimeters

**Design** Form Us With Love

**Materials** High quality moulded foam. Legs in solid soaped oak / solid black stained oak or in powder lacquered steel.

**Fabric** Available in all textiles and leather qualities