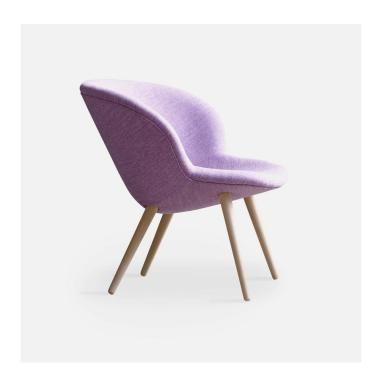

### **Capri Lounge**

The Capri Lounge chair combines aesthetics with a very high seating comfort. The line of the back continues into an armrest on both sides. The seat is wide and offers the possibility of changing seating positions, which makes it ideal for longer stays in the chair. The design also enables a great variety of combinations in terms of colors and materials. The inside and outside can be individually upholstered in different fabrics, leather qualities and colors. The wooden base adds a warm, modern and contemporary feel to the chair and makes it suitable for all kinds of public spaces.

Dimensions defined in centimeters

**Design** busk+hertzog

Materials High quality moulded foam. Legs in soaped oak / black stained oak

**Fabric** Available in a range of various fabrics and leather types