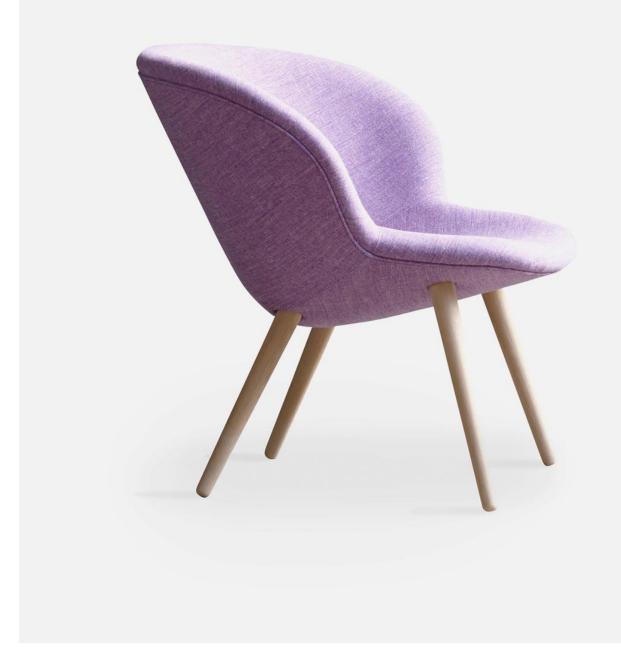

### **Capri Lounge**

The Capri Lounge chair combines aesthetics with a very high seating comfort. The line of the back continues into an armrest on both sides. The seat is wide and offers the possibility of changing seating positions, which makes it ideal for longer stays in the chair. The design also enables a great variety of combinations in terms of colors and materials. The inside and outside can be individually upholstered in different fabrics, leather qualities and colors. The wooden base adds a warm, modern and contemporary feel to the chair and makes it suitable for all kinds of public spaces.

Dimensions defined in centimeters

**Design** busk+hertzog

Materials High quality moulded foam. Legs in soaped oak / black stained oak

**Fabric** Available in a range of various fabrics and leather types