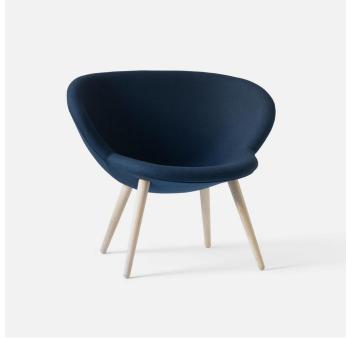

### **Capri Lounge**

The Capri Lounge chair combines aesthetics with a very high seating comfort. The line of the back continues into an armrest on both sides. The seat is wide and offers the possibility of changing seating positions, which makes it ideal for longer stays in the chair. The design also enables a great variety of combinations in terms of colors and materials. The inside and outside can be individually upholstered in different fabrics, leather qualities and colors. The wooden base adds a warm, modern and contemporary feel to the chair and makes it suitable for all kinds of public spaces.

Dimensions defined in centimeters

**Design** busk+hertzog

Materials High quality moulded foam. Legs in soaped oak / black stained oak

**Fabric** Available in a range of various fabrics and leather types