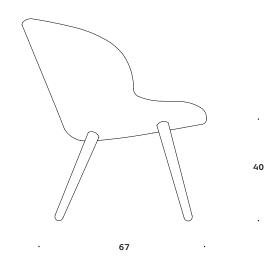

Dimensions defined in centimeters

**Design** busk+hertzog

Materials High quality moulded foam. Legs in soaped oak / black stained oak

**Fabric** Available in a range of various fabrics and leather types