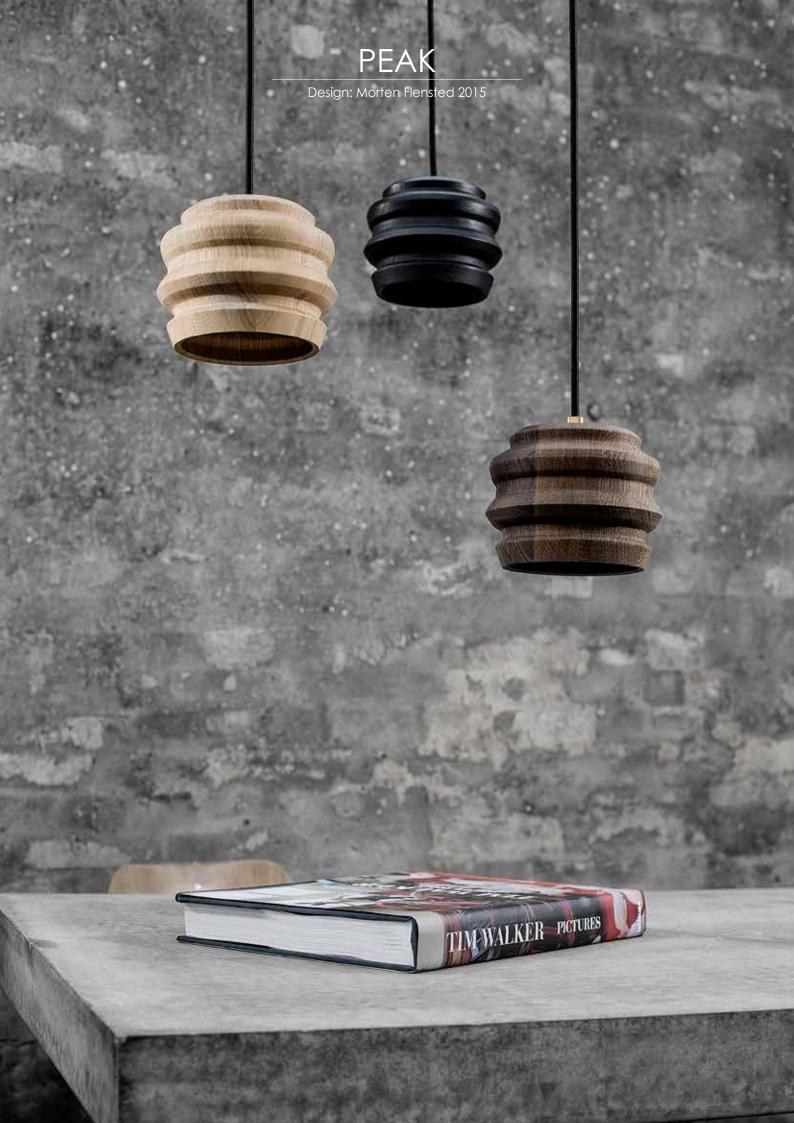

## **PEAK**

## Features:

- Wooden pendant in 3 colors
- Direct light without glare
- Small pendant with a wide beam
- Ideal above counters and tables
- Suitable for private and public applications
- Delivered with 1 x LED light bulb from SORAA (7.5W, 60D, 2700K, CRI 95, dimmable)

| Model              | Model No. |
|--------------------|-----------|
| Peak - Oak Natural | 41190     |
| Peak - Oak Black   | 41191     |
| Peak - Oak Smoked  | 41192     |

| Pendant                                                                                                             |
|---------------------------------------------------------------------------------------------------------------------|
| ø15.5 x H12 cm                                                                                                      |
| Turned solid oak (natural: lacquered,<br>black: lacquered, smoked: oiled),<br>textile covered silicone cord, brass. |
| Oak Natural/Black Oak/Smoked Oak                                                                                    |
| Black                                                                                                               |
| 230V, GU10 MR16, max 7.5W LED<br>(Included)                                                                         |
| 3m textile cord with baldachine,<br>terminal block 2x2.5mm²                                                         |
| IP20 - Class II.<br>F-marking<br>CE-marking                                                                         |
| A++, A+, A, B, C, D, E                                                                                              |
| 0.9 kg / 1.4 kg<br>0,015 m²                                                                                         |
|                                                                                                                     |