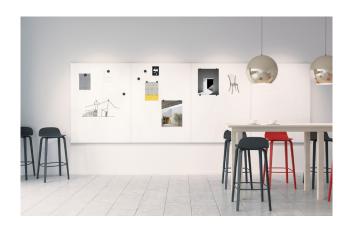

# MagVision E3

The MagVision E3 whiteboard is a great product for workplaces that require large surfaces to write and draw on. The minimalistic whiteboard without a frame suits perfectly to join as a group of whiteboards to cover a large area.

#### Information

MagVision E3 has a discrete, thin frame of aluminium, and is equipped with E3 enamel whiteboard surface. The slimline frame (1,2 mm) allows for modular groupings.

MagVision E3 is suspended with two profiles (brackets) at a distance of 7 mm off the wall and 2000 - 2100 mm from floor to upper edge.

Standard board format is horisontal. The boards can also be mounted vertical per customer request.

An aluminium pen shelf is available as accessory.