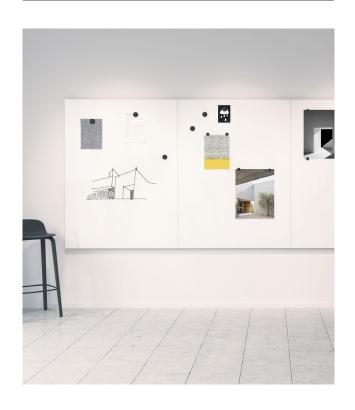

# MagVision E3

The MagVision E3 whiteboard is a great product for workplaces that require large surfaces to write and draw on. The minimalistic whiteboard without a frame suits perfectly to join as a group of whiteboards to cover a large area.

#### Information

MagVision E3 has a discrete, thin frame of aluminium, and is equipped with E3 enamel whiteboard surface. The slimline frame (1,2 mm) allows for modular groupings.

MagVision E3 is suspended with two profiles (brackets) at a distance of 7 mm off the wall and 2000 - 2100 mm from floor to upper edge.

Standard board format is horisontal. The boards can also be mounted vertical per customer request.

An aluminium pen shelf is available as accessory.