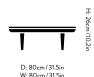

Fly SC4
Space copenhagen
2013







# Fly SC4 Space copenhagen 2013

# Product category

Lounge table

#### Environment

Indoor

#### Material

Oiled oak base with marble table top

# Production process

The table base is made from solid oak and oak veneer. The marble plate is CNC milled and the surface is honed.

#### **Dimensions**

H: 26cm/12.6in, D: 80cm/31.5in, L: 80cm/31.5in

#### Package dimensions (cm/in)

Marble table top: H: 8cm/3.1in, W:88cm/34.6in, D: 88cm/34.6in Wooden base: H: 11cm/4.3in, W:85cm/33.5in, D:96cm/37.8in

#### Colli quantity

1 pc

# ${\sf Weight}$

Product: 37 kg

Incl.packaging: Top: 41.9 kg, Base: 14,57 kg

#### Longer legs option

Longer legs providing a table top height of 32cm are available upon request.

### **Cleaning Instructions**

Please download our Material Cleaning Instructions thro