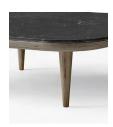

## Product category

Lounge table

#### Material

Oiled oak base with marble table top

#### **Dimensions**

H: 32cm/12.6in, D: 120cm/47.2in, L: 120cm/47.2in