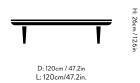

Fly Sc11
Space copenhagen
2013







# Fly SC11 Space copenhagen 2013

## Product category

Lounge table

#### Environment

Indoor

#### Material

Oiled oak base with marble table top

# Production process

The table base is made from solid oak and oak veneer. The marble plate is CNC milled and the surface is honed.

#### **Dimensions**

H: 32cm/12.6in, D: 120cm/47.2in, L: 120cm/47.2in

# Package dimensions (cm/in)

Marble table top:

H: 15cm/5.9in, W: 136cm/53.5in, D: 136cm/53.5in Wooden base:

H: 9cm/3.5in, W: 135cm/53.1in D: 125cm/49.2in

# Colli quantity

1 pc

# Weight

Product: 102 kg

Incl.packaging: Top: 92.9 kg, Base: 48.16 kg

## **Cleaning Instructions**

Please download our Material Cleaning Instructions through www.andtradition.com

#### → Stock items

White Oiled Oak with honed Bianco Carrara White Oiled Oak w