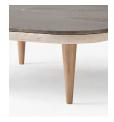

## Product category

Lounge table

#### Material

Oiled oak base with marble table top

#### **Dimensions**

H: 32cm/12.6in, D: 120cm/47.2in, L: 120cm/47.2in