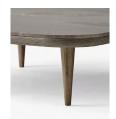

## Product category

Lounge table

#### Material

Oiled oak base with marble table top

#### **Dimensions**

H: 32cm/12.6in, D: 120cm/47.2in, L: 120cm/47.2in