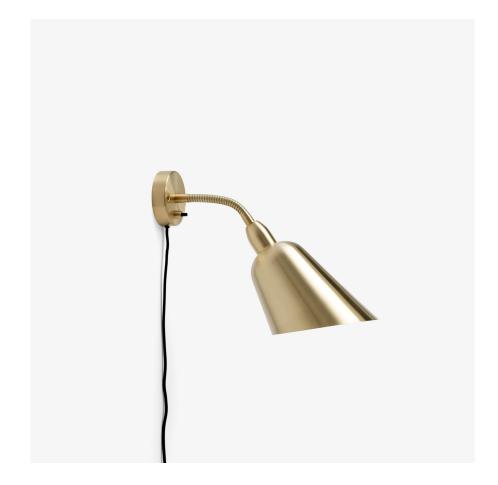

# Bellevue <sup>AJ9</sup> Arne Jacobsen 1929

#### Product category

Wall lamp

#### Material

Satin polished brass or satin polished brass with lacquered aluminium and steel, 2 meter fabric cord. On-off switch on wall mount base.

#### **Dimensions**

Wall Mount:  $\emptyset$ :8.5cm / 3.3in. Lamp: D:28cm / 11.in, W:16.5cm / 6.5in, H: 30cm / 11.8in. Shade: 16.7cm / 6.6in.

Packaging dimensions
H:27cm / 10.6in, W:50cm / 19.7in, D:21cm /