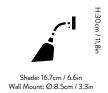

#### **Dimensions**

Wall Mount:  $\emptyset$ :8.5cm / 3.3in. Lamp: D:28cm / 11.in, W:16.5cm / 6.5in, H: 30cm / 11.8in. Shade: 16.7cm / 6.6in.

Packaging dimensions
H:27cm / 10.6in, W:50cm / 19.7in, D:21cm /