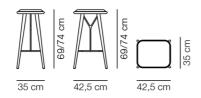

ION Fabric: 0,57 m Leather: 0,44 m<sup>2</sup>

#### **TEST & CERTIFICATES**

FSC® certified EN 1022:2005, EN 16139:2013 (L1)



#### ESSENTIAL ASSORTMENT

| UPHOLSTERY                         | WOOD                                          | SEAT HEIGHT |
|------------------------------------|-----------------------------------------------|-------------|
| Leather Omni 112, Warm grey        | Smoked oak lacq black metal, FSC Mix 70%      | 74 cm       |
| Leather Vice 11, Black             | Black lacquered ash, black metal, FSC MIX 70% | 74 cm       |
| Leather Trace 8680, Heritage brown | Black lacquered ash, black metal, FSC MIX 70% | 74 cm       |
| Hallingdal 200                     | Oak lacquer - black metal, FSC Mix 70%        | 74 cm       |

### **Fredericia**

#### DIMENSIONS



Weight: 5,74 kg

#### PACKAGING INFORMATION

L: 39 cm, W: 46 cm, H: 72/78 cm, Cbm: 0,14m<sup>3</sup> (1 Pcs.) 6,5 kg

#### CARE & MAINTENANCE

Our Care & Maintenance offers guidance for best maintenance of our furniture. It includes advice and instructions on cleaning and caring for specific materials to ensure a long life of your furniture. Find your product on our product site and navigate to the Product Care menu: Link to Cleaning & Maintenance

#### SUSTAINABILITY

Fredericia sustainability text and profile of our company. What we do, summary of sustainability report. Fredericia for People & Planet.

#### WARRANTY

Fredericia Furniture A/S offers a 7-year guarantee against manufacturing defects in standard products (materials and construction). The warranty does not cover wear and da