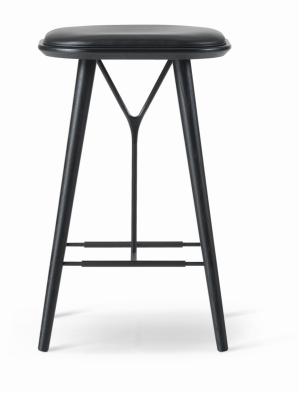

### Spine Wood Stool

Designed By Space Copenhagen, 2014

Spine is a series of chairs and barstools designed with a great attention to materiality, and a mixture of both classic and unorthodox design details. With a dynamic look, the series evolves around a straight seat, designed to bridge the comfort of a fine dining chair, with the openness and social invitation offered by a traditional barstool.

MODEL 1736 - Seat upholstered

#### MATERIALS

Legs of solid wood with powder coated aluminum stretcher. Seat shell of plywood with beech core and oak top veneer. Seat is upholstered with CMHR or HR foam and covered in fabric or leather. Please specify counter or bar height.