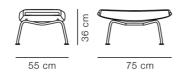

#### DIMENSIONS

Weight: 11 kg

#### PACKAGING INFORMATION

L: 80 cm, W: 56 cm, H: 38 cm, Cbm: 0,17m<sup>3</sup> 13 kg