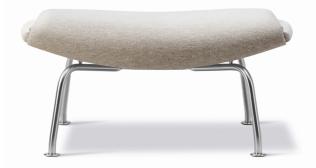

### Wegner Ox Ottoman

Designed By Hans J. Wegner, 1960

The Ox Ottoman, designed by Hans J Wegner, is made to match the Ox Chair as well as the Queen Chair. The fully upholstered body is elevated by stainless-steel legs. When fabric is chosen, the sides of the ottoman can be chosen in leather, or a contrasting fabric - a signature detail which can be mirrored in the piping of the easy chairs.

MODEL 1002 - Wegner Ox Ottoman

#### MATERIALS

Fully upholstered footstool in fabric or leather for Ox Chair and Queen Chair. Inner frame of solid wood and moulded cold cured foam. Side pads available in leather as contrast to fabric upholstery. Stainless steel base.