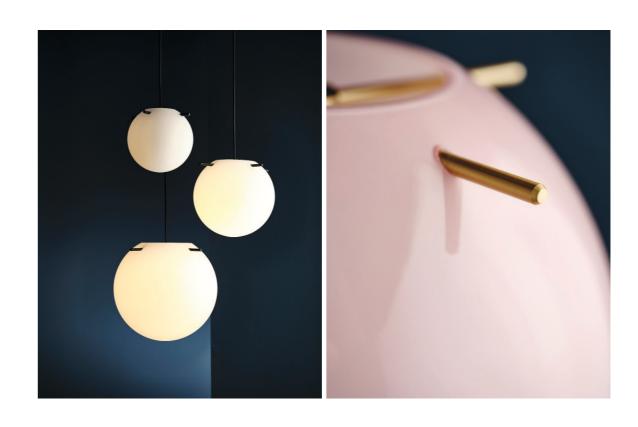

## KOIPENDANT Ø 3 2

Koi is an exquisite design lamp that seamlessly blends the elegance of Japanese traditional hairstyles with the simplicity and functionality of Scandinavian minimalism. Drawing inspiration from the rich cultural heritage of both Japan and Scandinavia, Koi creates a unique and captivating lighting experience.

Materials: Glass

Cord: 300 cm matching fabric cord

Socket: E27 220V

Weight: G.W. 3.5 KG

Box dimensions: D37,5 x W37,5 x H38,5 cm

Assembley Instructions: www.frandsen.com