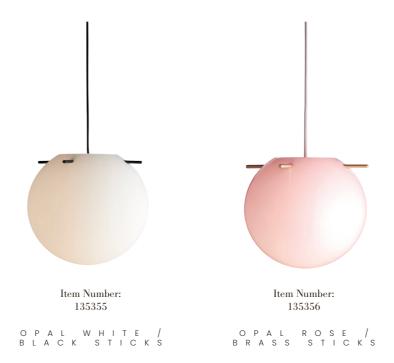

## KOIPENDANT Ø 3 2

Koi is an exquisite design lamp that seamlessly blends the elegance of Japanese traditional hairstyles with the simplicity and functionality of Scandinavian minimalism. Drawing inspiration from the rich cultural heritage of both Japan and Scandinavia, Koi creates a unique and captivating lighting experience.

Materials: Glass

Cord: 300 cm matching fabric cord

Socket: E27 220V

Weight: G.W. 3.5 KG

Box dimensions: D37,5 x W37,5 x H38,5 cm

Assembley Instructions: www.frandsen.com