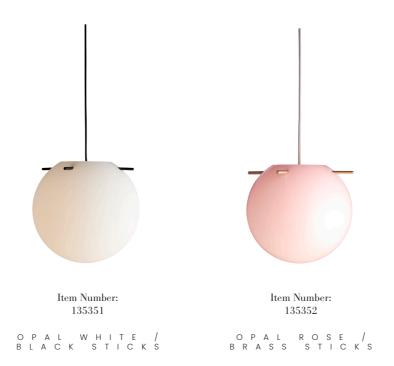

## KOIPENDANT Ø 2 5

Koi is an exquisite design lamp that seamlessly blends the elegance of Japanese traditional hairstyles with the simplicity and functionality of Scandinavian minimalism. Drawing inspiration from the rich cultural heritage of both Japan and Scandinavia, Koi creates a unique and captivating lighting experience.

Materials: Glass

Cord: 300 cm matching fabric cord

Socket: E27 220V

Weight: G.W. 2.5 KG

Box dimensions: D30,5 x W30,5 x H33,5 cm

Assembley Instructions: www.frandsen.com