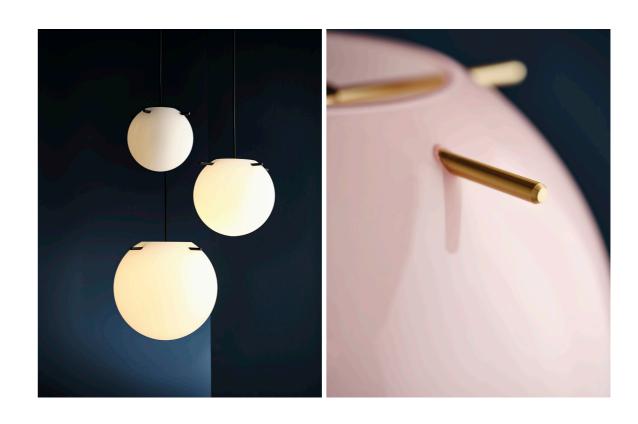

## KOIPENDANT Ø 2 5

Koi is an exquisite design lamp that seamlessly blends the elegance of Japanese traditional hairstyles with the simplicity and functionality of Scandinavian minimalism. Drawing inspiration from the rich cultural heritage of both Japan and Scandinavia, Koi creates a unique and captivating lighting experience.