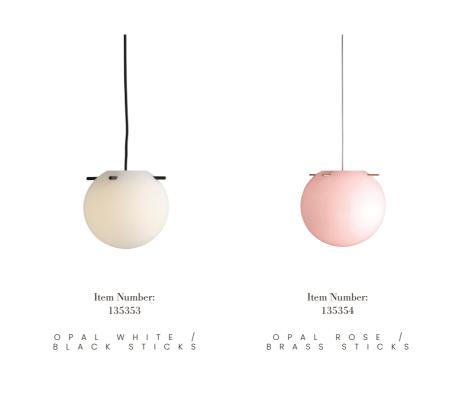

## KOI PENDANT Ø 1 9

Koi is an exquisite design lamp that seamlessly blends the elegance of Japanese traditional hairstyles with the simplicity and functionality of Scandinavian minimalism. Drawing inspiration from the rich cultural heritage of both Japan and Scandinavia, Koi creates a unique and captivating lighting experience.

Materials: Glass

Cord: 300 cm matching fabric cord

> Socket: E14 220V

Weight: G.W. 1.5 KG

Box dimensions: D24,5 x W24,5 x H26,5 cm

> Assembley Instructions: www.frandsen.com