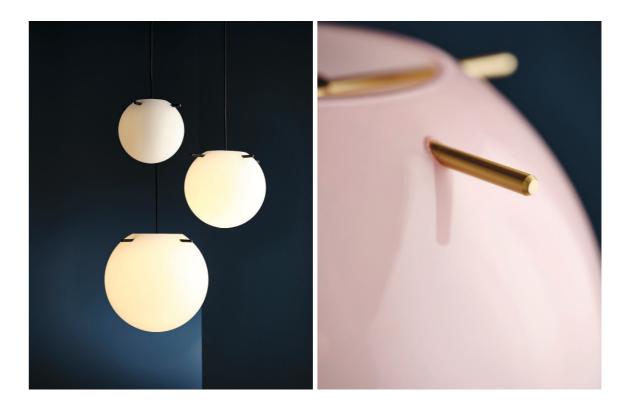

## KOI PENDANT Ø 1 9

Koi is an exquisite design lamp that seamlessly blends the elegance of Japanese traditional hairstyles with the simplicity and functionality of Scandinavian minimalism. Drawing inspiration from the rich cultural heritage of both Japan and Scandinavia, Koi creates a unique and captivating lighting experience.