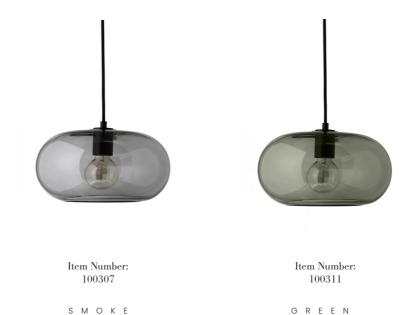

## FRANDSEN

The Kobe glass pendant provides an incredibly nice light, with the large oval glass screen. Kobe was designed in 2000 by Benny Frandsen and at that time it received the Danish design award, which FORMLAND awards for best design.

Materials: Glass

Cord: 250 cm black fabric cord

> Socket: E27 220V

Weight: G.W. 2.6 KG

Box dimensions: D33 x W33 x H25 cm

Assembley Instructions: www.frandsen.com