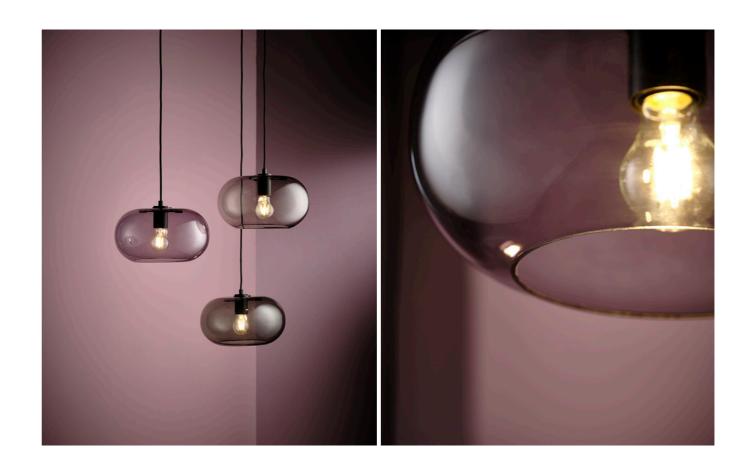

## FRANDSEN

The Kobe glass pendant provides an incredibly nice light, with the large oval glass screen. Kobe was designed in 2000 by Benny Frandsen and at that time it received the Danish design award, which FORMLAND awards for best design.