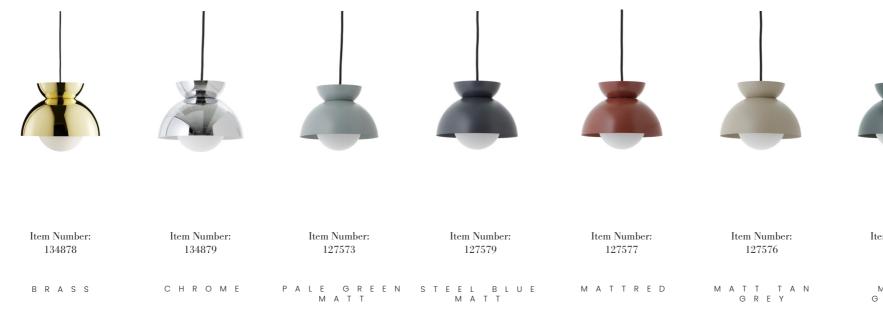

## <u>BUTTERFLY</u> <u>PENDANT</u> <u>Ø 2 9</u>

Butterfly consists of three half domes presented in reverse ways. The spherical shapes of the half domes create an interplay between the round lines of the lamp. The top dome is fitted with discreet holes to make the soft light spread upwards.

Materials: Matt painted metal

Cord: 300 cm black fabric

Ceiling canopy: ø11.5 cm x H2.5 cm. Black plastic.

> Socket: E14220V

Weight: G.W. 1.8 KG

Box dimensions: D29 x W29x H23 cm

Assembley Instructions: www.frandsen.com

Item Number: 127578

M A T T G R E E N