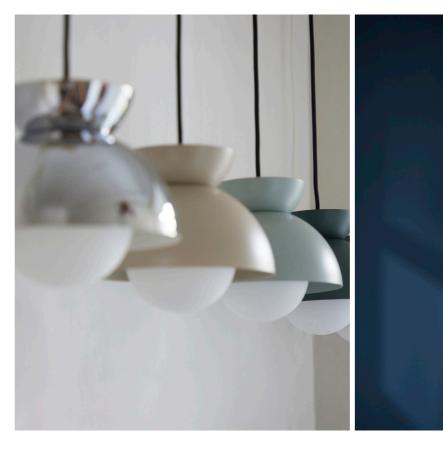

## <u>BUTTERFLY</u> <u>PENDANT</u> <u>Ø 2 9</u>

Butterfly consists of three half domes presented in reverse ways. The spherical shapes of the half domes create an interplay between the round lines of the lamp. The top dome is fitted with discreet holes to make the soft light spread upwards.