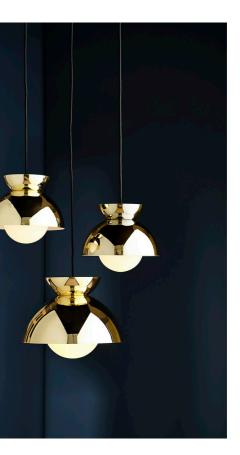

## <u>BUTTERFLY</u> <u>PENDANT</u> <u>Ø 2 9</u>

Butterfly consists of three half domes presented in reverse ways. The spherical shapes of the half domes create an interplay between the round lines of the lamp. The top dome is fitted with discreet holes to make the soft light spread upwards.

Materials: Matt painted metal

Cord: 300 cm black fabric

Ceiling canopy: ø11.5 cm x H2.5 cm. Black plastic.

> Socket: E14220V

Weight: G.W. 1.8 KG

Box dimensions: D29 x W29x H23 cm

Assembley Instructions: www.frandsen.com