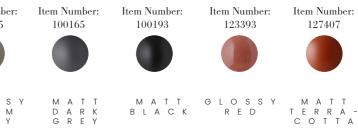

Item Number: 134872 100194 123394 123391 127404 123392 100186 134871 134873 100184 127406 100164 130435 123395 SOLID BRASS GLOSS WARM GREY LOSS PALE GREY M A T T A Q U A G R E E N SOLID G GLOSS LOSS R U E D S O L I D M A T BUBBLE G COPPER S T A I N -L E S S LIGHT GREY CIT-ADEL E T R O L E U M WHITE N U D E MINT SATIN G U M STEEL