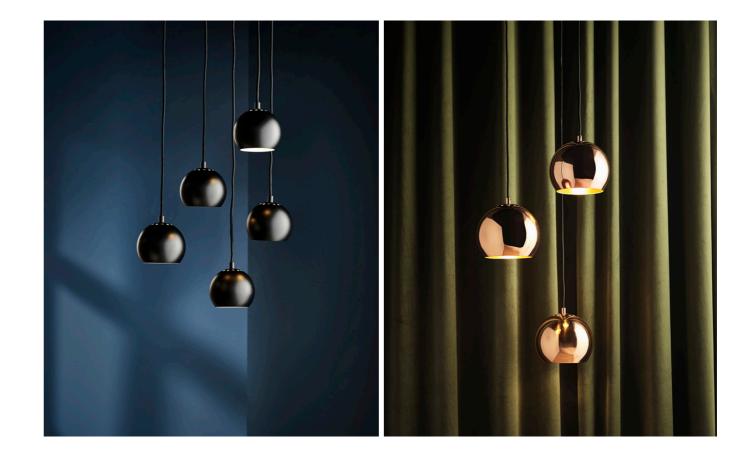

#### BALL PENDANT Ø 1 8

The ø18 edition of the Ball pendant has a great size to be placed more than one in the same setting. Mix or match the many different colours to create a playful expression in your interior decoration. The many different colours give you the opportunity to find and select the nuance that matches your style and home making sure there is a Ball pendant for everyone.

Item Number: 134872 100194 123394 123391 127404 123392 100186 134871 134873 100184 127406 100164 130435 123395 SOLID BRASS GLOSS WARM GREY LOSS PALE GREY M A T T A Q U A G R E E N SOLID G GLOSS LOSS R U E D S O L I D M A T BUBBLE G COPPER S T A I N -L E S S LIGHT GREY CIT-ADEL E T R O L E U M WHITE N U D E MINT SATIN G U M STEEL