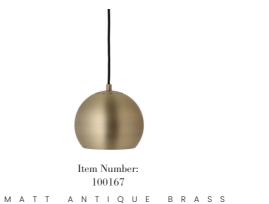

#### BALL PENDANT Ø 1 8

The ø18 edition of the Ball pendant has a great size to be placed more than one in the same setting. Mix or match the many different colours to create a playful expression in your interior decoration. The many different colours give you the opportunity to find and select the nuance that matches your style and home making sure there is a Ball pendant for everyone.

Item Number: 134872 100194 123394 123391 127404 123392 100186 134871 134873 100184 127406 100164 130435 123395 SOLID BRASS GLOSS WARM GREY LOSS PALE GREY M A T T A Q U A G R E E N SOLID G GLOSS LOSS R U E D S O L I D M A T BUBBLE G COPPER S T A I N -L E S S LIGHT GREY CIT-ADEL E T R O L E U M WHITE N U D E MINT SATIN G U M STEEL