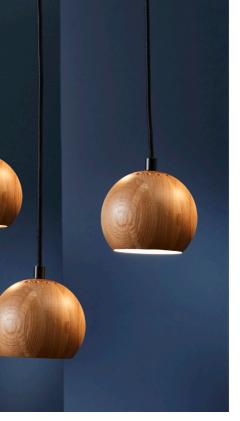

## <u>BALL Ø12 WOOD</u>

Benny Frandsen's iconic Ball pendant in a wooden finish made from 100% FSC certified natural walnut. Place one or more pendants and add that cozy feel to the interior. The new mini size is the perfect choice for spaces where just a little light is requested or to hang in clusters of mini Ball lamps.

Materials: Oak and Walnut

Cord: 300 cm black fabric cord

> Socket: G9 230V

Weight: 0,60 KG

Box dimensions: D13 x W13 x H16 cm

Assembley Instructions: www.frandsen.com