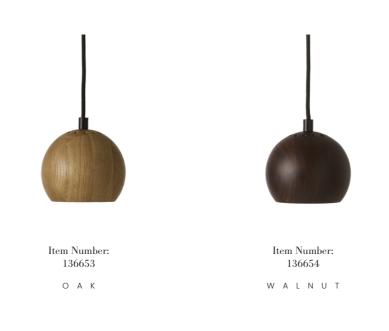

## <u>BALL Ø12 WOOD</u>

Benny Frandsen's iconic Ball pendant in a wooden finish made from 100% FSC certified natural walnut. Place one or more pendants and add that cozy feel to the interior. The new mini size is the perfect choice for spaces where just a little light is requested or to hang in clusters of mini Ball lamps.

Materials: Oak and Walnut

Cord: 300 cm black fabric cord

> Socket: G9 230V

Weight: 0,60 KG

Box dimensions: D13 x W13 x H16 cm

Assembley Instructions: www.frandsen.com