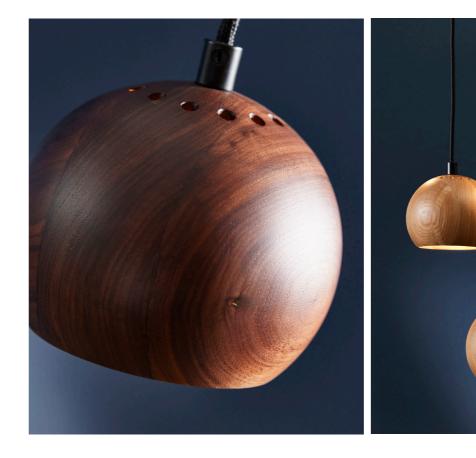

## <u>BALL Ø12 WOOD</u>

Benny Frandsen's iconic Ball pendant in a wooden finish made from 100% FSC certified natural walnut. Place one or more pendants and add that cozy feel to the interior. The new mini size is the perfect choice for spaces where just a little light is requested or to hang in clusters of mini Ball lamps.

Materials: Oak and Walnut

Cord: 300 cm black fabric cord

> Socket: G9 230V

Weight: 0,60 KG

Box dimensions: D13 x W13 x H16 cm

Assembley Instructions: www.frandsen.com