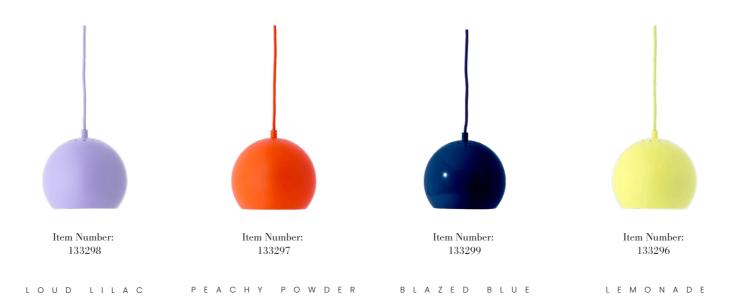

## <u>B A L L / L I M I T E D E D I T I O N</u> <u>Ø 1 8 / A W 2 3</u>

The new Ball ø18 AW23 collection is a limited edition collection with a selection of four bold colours – all chosen to bright up your interior setting.

Materials: Metal plated, painted white inside.

Cord: 300 cm fabric cord (Matching lamp)

Celling canopy: White celling canopy

Socket/bulb (not incl.): E27 (220V)

Weight: 1 kg.

Box dimensions: D19 x W19 x H19 cm.