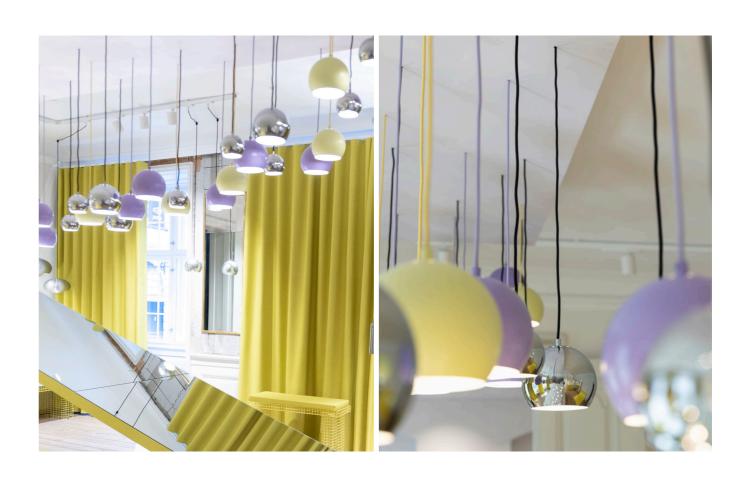

## <u>B A L L / L I M I T E D E D I T I O N</u> <u>Ø 1 8 / A W 2 3</u>

The new Ball ø18 AW23 collection is a limited edition collection with a selection of four bold colours – all chosen to bright up your interior setting.